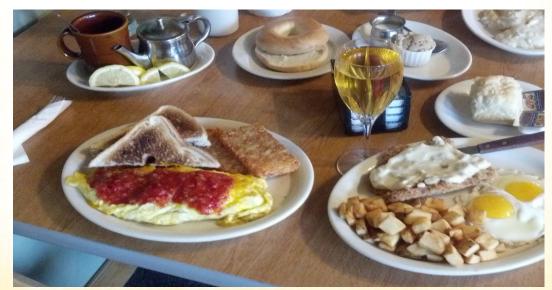

### **Breakfast Combos**

#1

2 eggs Choice of:

3 slices of bacon or a sausage patty hash brown patties or breakfast fries toast or biscuit

\$9.50

Add a side of sausage gravy or grits1.45

#2

1 egg 1 slice of bacon Choice of: toast or biscuit

#### **Western Omelet**

Stuffed with Italian sausage, tomatoes, onions, mushrooms and mozzarella cheese Choice of:

> hash brown patties or breakfast fries toast or biscuit

1 egg \$7.95

2 egg \$9.75

3 egg \$10.95

### **Spanish Omelet**

Stuffed with sausage, tomatoes, onions, cheddar cheese and a side of salsa Choice of:

> hash brown patties or breakfast fries toast or biscuit

1 egg \$7.95

2 egg \$9.75

3 egg \$10.95