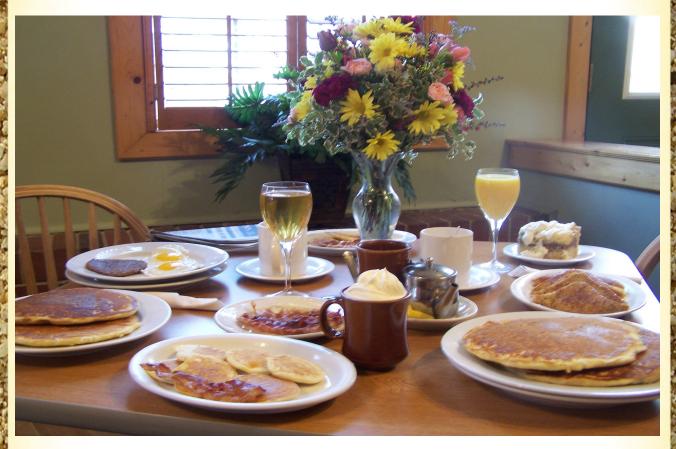

### **Pancakes**

Choice of:
3 slices of bacon or a sausage patty
One pancake \$5.50 Two pancakes \$8.95

1110 | 11110

### **Little Partner**

6 silver dollar pancakes 1 slices of bacon \$3.75